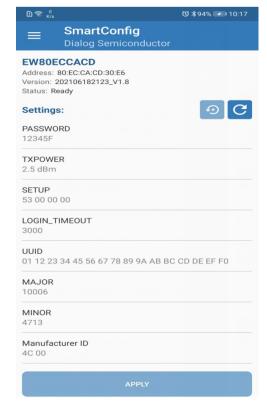

(Notice: The beacon case has the device Mac address, could according the beacon Mac address to find the device)

5. On the Setting UI, could change the beacon device parameter, include Advertising Interval, PASSWORD, TXPOWER, UUID, ect. After change the parameter, Click APPLY button will be fine.