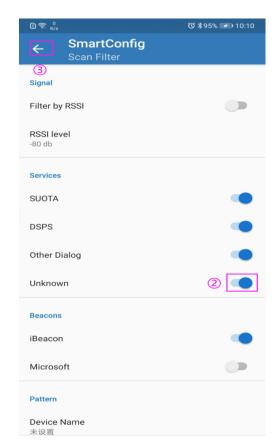

- 1. Install APP Dialog SmartConfig
- 2. Open Smartphone Bluetooth, Location and the APP Dialog SmartContfig
- 3. Click Setting Button, Open Unknow Button.

4. Back the Scan UI, Click the Beacon device could program the device parameter