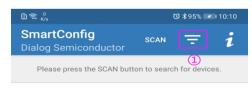

- 1. Install APP Dialog SmartConfig
- 2. Open Smartphone Bluetooth, Location and the APP Dialog SmartContfig
- 3. Click Setting Button, Open Unknow Button.

4. Back the Scan UI, Click the Beacon device could program the device parameter