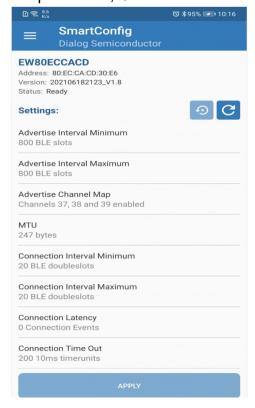

(Notice: The beacon case has the device Mac address, could according the beacon Mac address to find the device)

5. On the Setting UI, could change the beacon device parameter, include Advertising Interval, PASSWORD, TXPOWER, UUID, ect. After change the parameter, Click APPLY button will be fine.