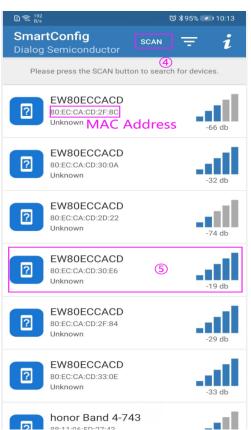

- 1. Install APP Dialog SmartConfig
- 2. Open Smartphone Bluetooth, Location and the APP Dialog SmartContfig
- 3. Click Setting Button, Open Unknow Button.

4. Back the Scan UI, Click the Beacon device could program the device parameter

(Notice: The beacon case has the device Mac address, could according the beacon Mac address to find the device)

5. On the Setting UI, could change the beacon device parameter, include Advertising Interval, PASSWORD, TXPOWER, UUID, ect. After change the parameter, Click APPLY button will be fine.