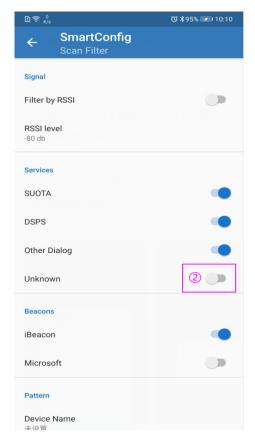

- 1. Install APP Dialog SmartConfig
- 2. Open Smartphone Bluetooth, Location and the APP Dialog SmartContfig
- 3. Click Setting Button, Open Unknow Button.

4. Back the Scan UI, Click the Beacon device could program the device parameter